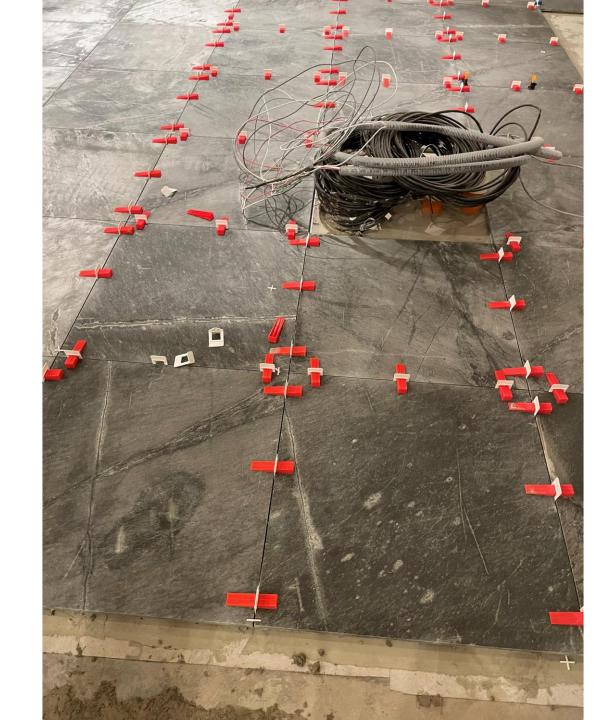

#### STAW Restorations

DEC 15, 2020

#### Church lit at night, not the spotlights



#### Scaffolding coming down, new copper roof



## Sanctuary



### Refurbished Lights Arrive



# Refurbished light



# Spotlights



Trim, Floor, Ramp stone



#### Floor with Levellers



#### Levellers



#### Wet floor and Drier Floor



#### Clean Patch of Floor



#### Chancel



# No longer pit for organ console



#### Chancel



# Refurbished Pipes in Chancel



Façade Pipes refurbished, wood not



# Plastering around new South Transept Door



# Work being completed on the Balcony area



#### New Cupboards in South Chancel Hall



## Back Chancel Hallway



## North Chancel Hallway



### video