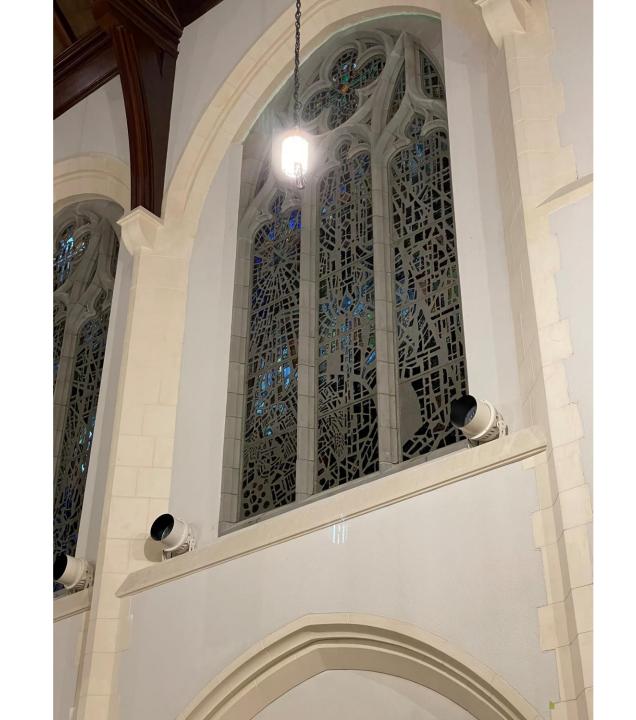

#### STAW Restorations

DEC 15, 2020

#### Church lit at night, not the spotlights



#### Scaffolding coming down, new copper roof



## Sanctuary



### Refurbished Lights Arrive



# Refurbished light



# Spotlights



Trim, Floor, Ramp stone



#### Floor with Levellers



#### Levellers



#### Wet floor and Drier Floor



#### Clean Patch of Floor



#### Chancel



# No longer pit for organ console



#### Chancel



# Refurbished Pipes in Chancel



Façade Pipes refurbished, wood not



# Plastering around new South Transept Door



# Work being completed on the Balcony area



#### New Cupboards in South Chancel Hall



## Back Chancel Hallway



## North Chancel Hallway



### video