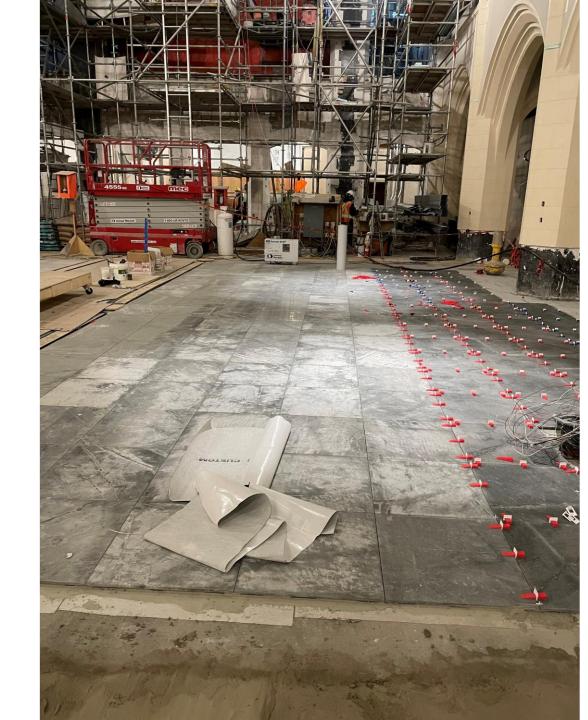

#### STAW Restorations

DEC 15, 2020

#### Church lit at night, not the spotlights



#### Scaffolding coming down, new copper roof



## Sanctuary



### Refurbished Lights Arrive



# Refurbished light



# Spotlights



Trim, Floor, Ramp stone



#### Floor with Levellers



#### Levellers



#### Wet floor and Drier Floor



#### Clean Patch of Floor



#### Chancel



# No longer pit for organ console



#### Chancel



# Refurbished Pipes in Chancel



Façade Pipes refurbished, wood not



# Plastering around new South Transept Door



# Work being completed on the Balcony area



#### New Cupboards in South Chancel Hall



## Back Chancel Hallway



## North Chancel Hallway



### video