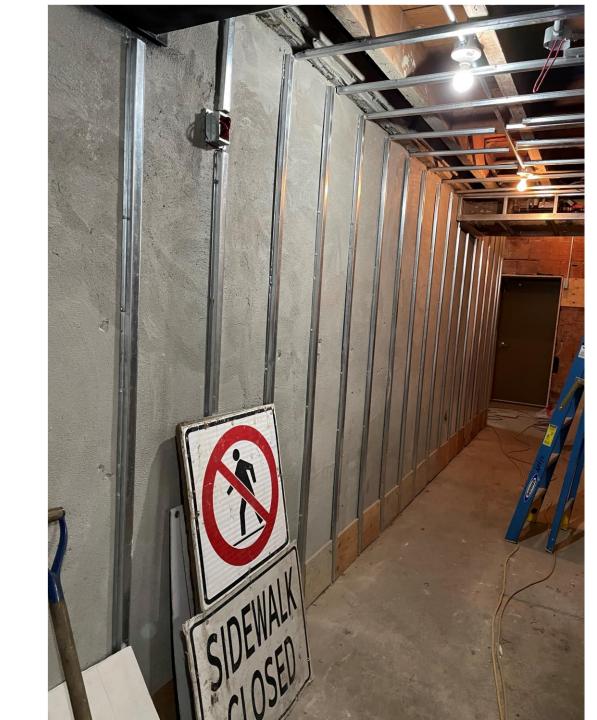

#### STAW Restorations

DEC 15, 2020

#### Church lit at night, not the spotlights



#### Scaffolding coming down, new copper roof



## Sanctuary



### Refurbished Lights Arrive



# Refurbished light



# Spotlights



Trim, Floor, Ramp stone



#### Floor with Levellers



#### Levellers



#### Wet floor and Drier Floor



#### Clean Patch of Floor



#### Chancel



# No longer pit for organ console



#### Chancel



# Refurbished Pipes in Chancel



Façade Pipes refurbished, wood not



# Plastering around new South Transept Door



# Work being completed on the Balcony area



#### New Cupboards in South Chancel Hall



## Back Chancel Hallway



## North Chancel Hallway



### video