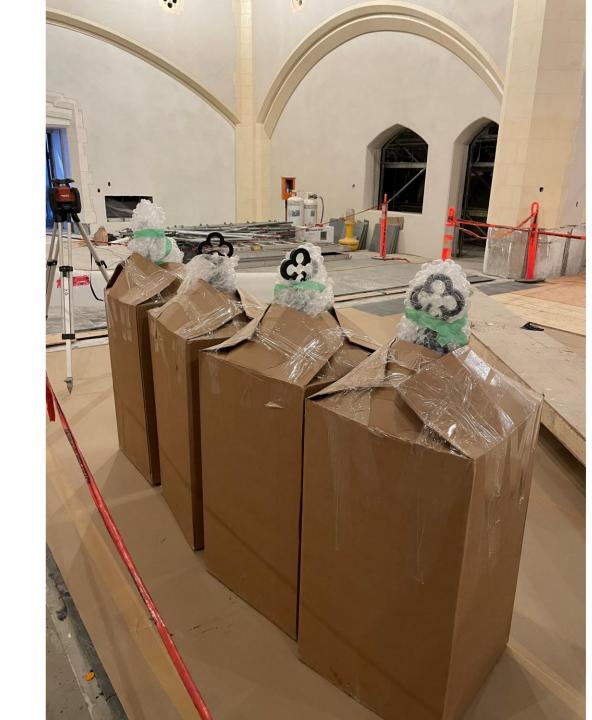

#### STAW Restorations

DEC 15, 2020

#### Church lit at night, not the spotlights



#### Scaffolding coming down, new copper roof



## Sanctuary



### Refurbished Lights Arrive



# Refurbished light



# Spotlights



Trim, Floor, Ramp stone



#### Floor with Levellers



#### Levellers



#### Wet floor and Drier Floor



#### Clean Patch of Floor



#### Chancel



# No longer pit for organ console



#### Chancel



# Refurbished Pipes in Chancel



Façade Pipes refurbished, wood not



# Plastering around new South Transept Door



# Work being completed on the Balcony area



#### New Cupboards in South Chancel Hall



## Back Chancel Hallway



## North Chancel Hallway



### video