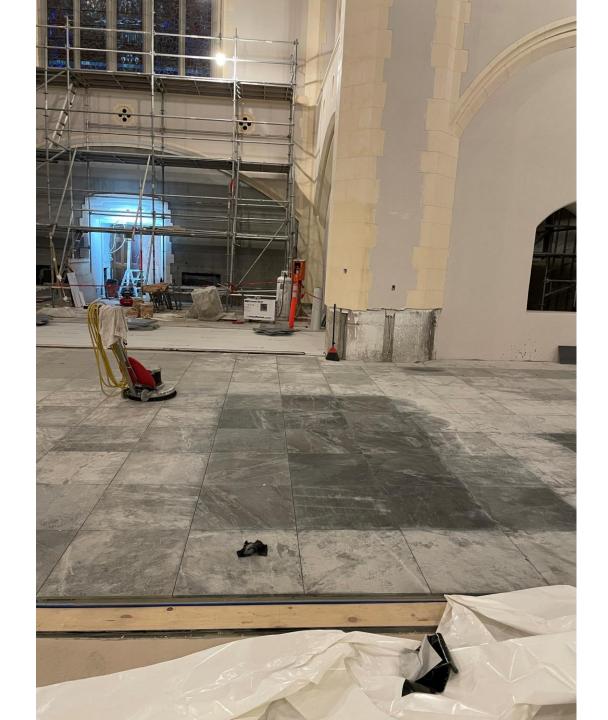

#### STAW Restorations

DEC 15, 2020

#### Church lit at night, not the spotlights



#### Scaffolding coming down, new copper roof



## Sanctuary



### Refurbished Lights Arrive



# Refurbished light



# Spotlights



Trim, Floor, Ramp stone



#### Floor with Levellers



#### Levellers



#### Wet floor and Drier Floor



#### Clean Patch of Floor



#### Chancel



# No longer pit for organ console



#### Chancel



# Refurbished Pipes in Chancel



Façade Pipes refurbished, wood not



# Plastering around new South Transept Door



# Work being completed on the Balcony area



#### New Cupboards in South Chancel Hall



## Back Chancel Hallway



## North Chancel Hallway



### video