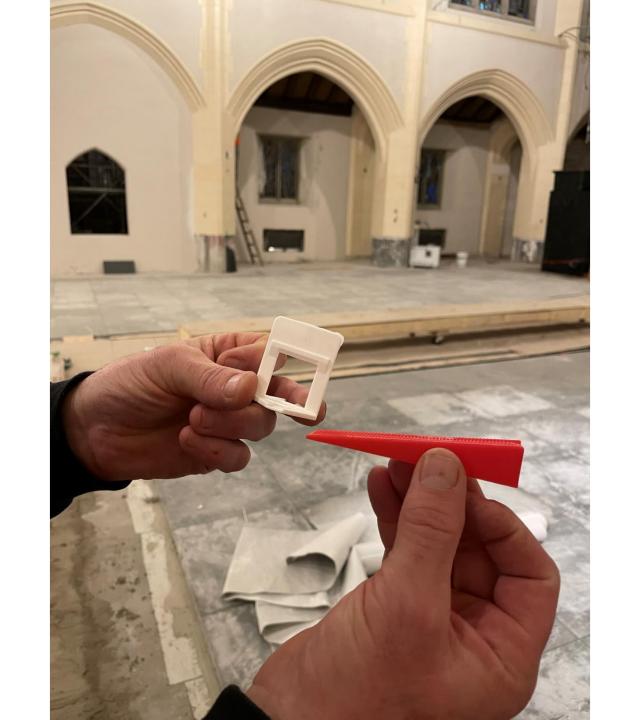

#### STAW Restorations

DEC 15, 2020

#### Church lit at night, not the spotlights



#### Scaffolding coming down, new copper roof



## Sanctuary



### Refurbished Lights Arrive



# Refurbished light



# Spotlights



Trim, Floor, Ramp stone



#### Floor with Levellers



#### Levellers



#### Wet floor and Drier Floor



#### Clean Patch of Floor



#### Chancel



# No longer pit for organ console



#### Chancel



# Refurbished Pipes in Chancel



Façade Pipes refurbished, wood not



# Plastering around new South Transept Door



# Work being completed on the Balcony area



#### New Cupboards in South Chancel Hall



## Back Chancel Hallway



## North Chancel Hallway



### video