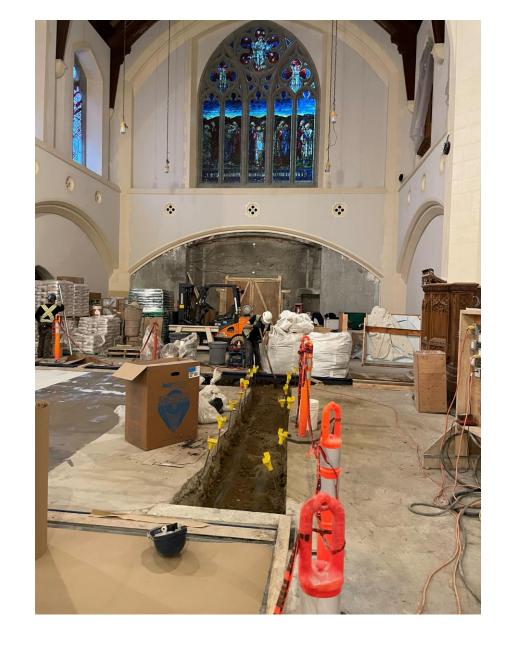

#### Floor with Levellers

#### Levellers

#### Wet floor and Drier Floor

#### Clean Patch of Floor