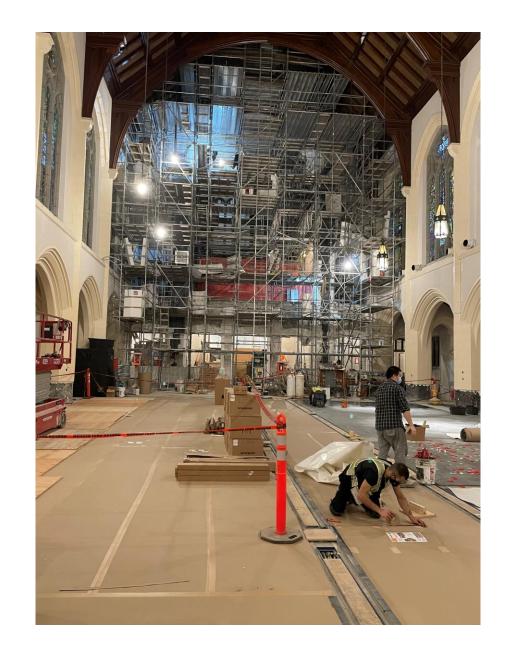

#### STAW Restorations

DEC 15, 2020

#### Church lit at night, not the spotlights



#### Scaffolding coming down, new copper roof



## Sanctuary



### Refurbished Lights Arrive



# Refurbished light



# Spotlights



Trim, Floor, Ramp stone



#### Floor with Levellers



#### Levellers



#### Wet floor and Drier Floor



#### Clean Patch of Floor



#### Chancel



# No longer pit for organ console



#### Chancel



# Refurbished Pipes in Chancel



Façade Pipes refurbished, wood not



# Plastering around new South Transept Door



# Work being completed on the Balcony area



#### New Cupboards in South Chancel Hall



## Back Chancel Hallway



## North Chancel Hallway



### video