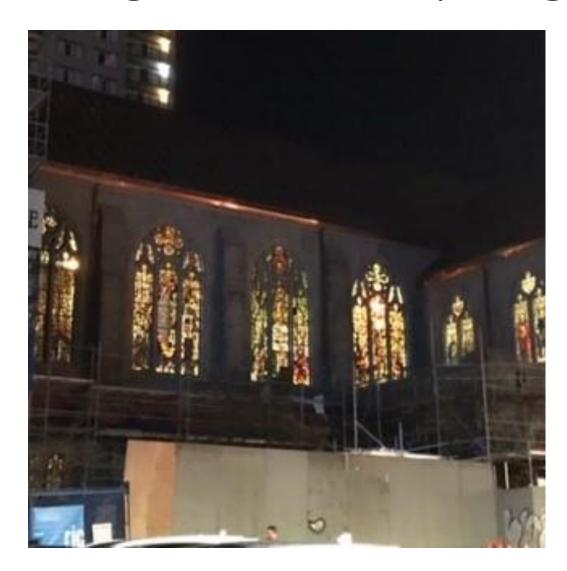

#### STAW Restorations

DEC 15, 2020

#### Church lit at night, not the spotlights



#### Scaffolding coming down, new copper roof



## Sanctuary



### Refurbished Lights Arrive



# Refurbished light



# Spotlights



Trim, Floor, Ramp stone



#### Floor with Levellers



#### Levellers



#### Wet floor and Drier Floor



#### Clean Patch of Floor



#### Chancel



# No longer pit for organ console



#### Chancel



# Refurbished Pipes in Chancel



Façade Pipes refurbished, wood not



# Plastering around new South Transept Door



# Work being completed on the Balcony area



#### New Cupboards in South Chancel Hall



## Back Chancel Hallway



## North Chancel Hallway



### video