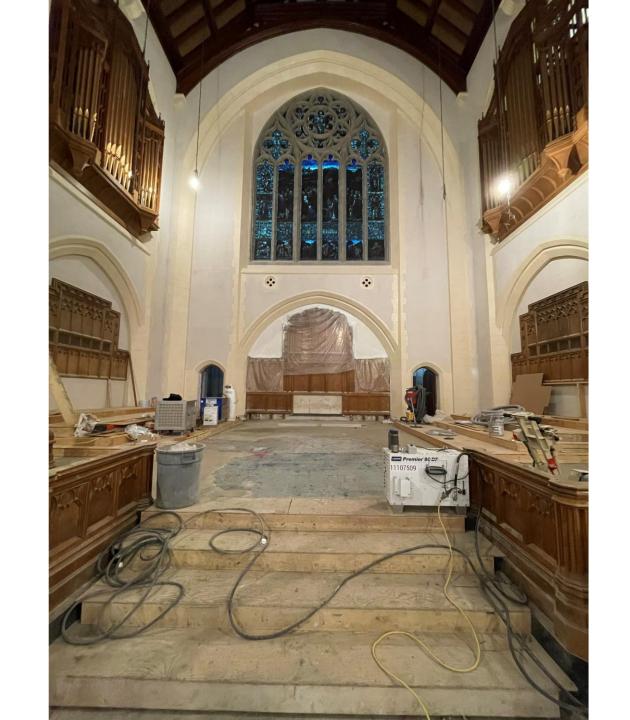

#### STAW Restorations

DEC 15, 2020

#### Church lit at night, not the spotlights



#### Scaffolding coming down, new copper roof



## Sanctuary



### Refurbished Lights Arrive



# Refurbished light



# Spotlights



Trim, Floor, Ramp stone



#### Floor with Levellers



#### Levellers



#### Wet floor and Drier Floor



#### Clean Patch of Floor



#### Chancel



# No longer pit for organ console



#### Chancel



# Refurbished Pipes in Chancel



Façade Pipes refurbished, wood not



# Plastering around new South Transept Door



# Work being completed on the Balcony area



#### New Cupboards in South Chancel Hall



## Back Chancel Hallway



## North Chancel Hallway



### video