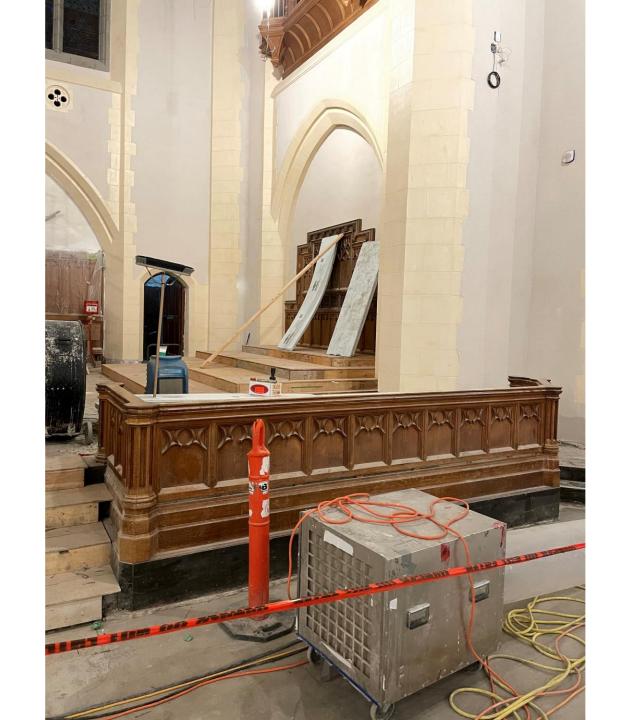

#### STAW Restorations

DEC 15, 2020

#### Church lit at night, not the spotlights



#### Scaffolding coming down, new copper roof



## Sanctuary



### Refurbished Lights Arrive



# Refurbished light



# Spotlights



Trim, Floor, Ramp stone



#### Floor with Levellers



#### Levellers



#### Wet floor and Drier Floor



#### Clean Patch of Floor



#### Chancel



# No longer pit for organ console



#### Chancel



# Refurbished Pipes in Chancel



Façade Pipes refurbished, wood not



# Plastering around new South Transept Door



# Work being completed on the Balcony area



#### New Cupboards in South Chancel Hall



## Back Chancel Hallway



## North Chancel Hallway



### video