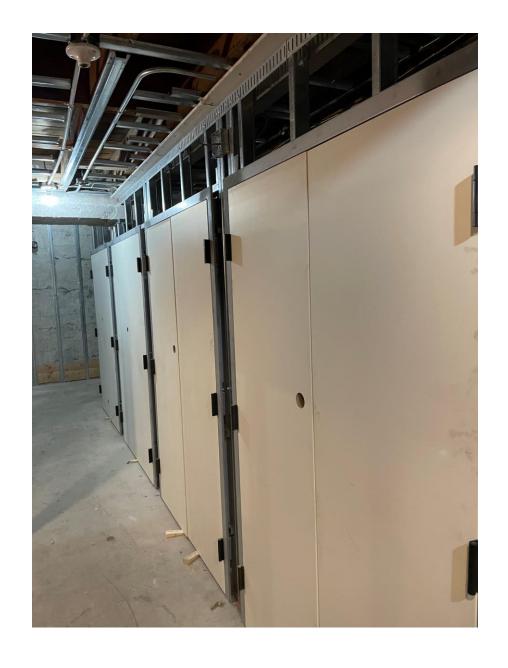

#### STAW Restorations

DEC 15, 2020

#### Church lit at night, not the spotlights



#### Scaffolding coming down, new copper roof



## Sanctuary



### Refurbished Lights Arrive



# Refurbished light



# Spotlights



Trim, Floor, Ramp stone



#### Floor with Levellers



#### Levellers



#### Wet floor and Drier Floor



#### Clean Patch of Floor



#### Chancel



# No longer pit for organ console



#### Chancel



# Refurbished Pipes in Chancel



Façade Pipes refurbished, wood not



# Plastering around new South Transept Door



# Work being completed on the Balcony area



#### New Cupboards in South Chancel Hall



## Back Chancel Hallway



## North Chancel Hallway



### video