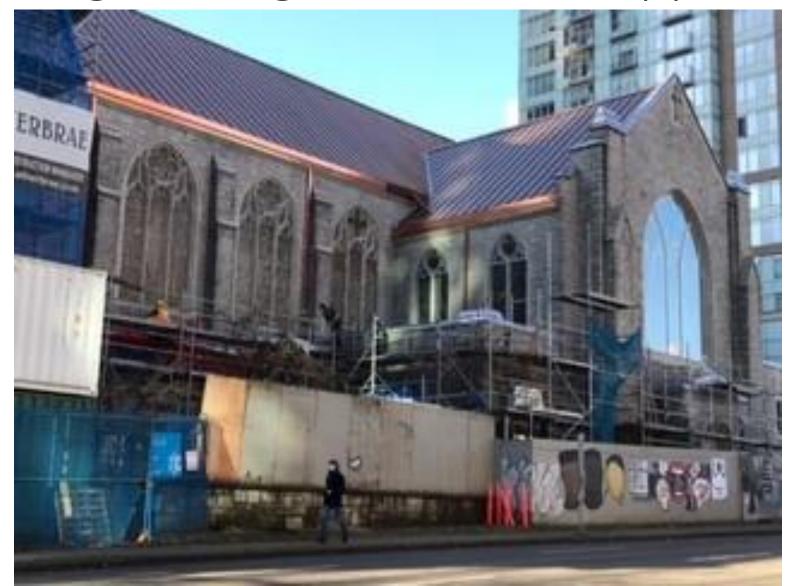

#### STAW Restorations

DEC 15, 2020

#### Church lit at night, not the spotlights



#### Scaffolding coming down, new copper roof



## Sanctuary



### Refurbished Lights Arrive



# Refurbished light



# Spotlights



Trim, Floor, Ramp stone



#### Floor with Levellers



#### Levellers



#### Wet floor and Drier Floor



#### Clean Patch of Floor



#### Chancel



# No longer pit for organ console



#### Chancel



# Refurbished Pipes in Chancel



Façade Pipes refurbished, wood not



# Plastering around new South Transept Door



# Work being completed on the Balcony area



#### New Cupboards in South Chancel Hall



## Back Chancel Hallway



## North Chancel Hallway



### video