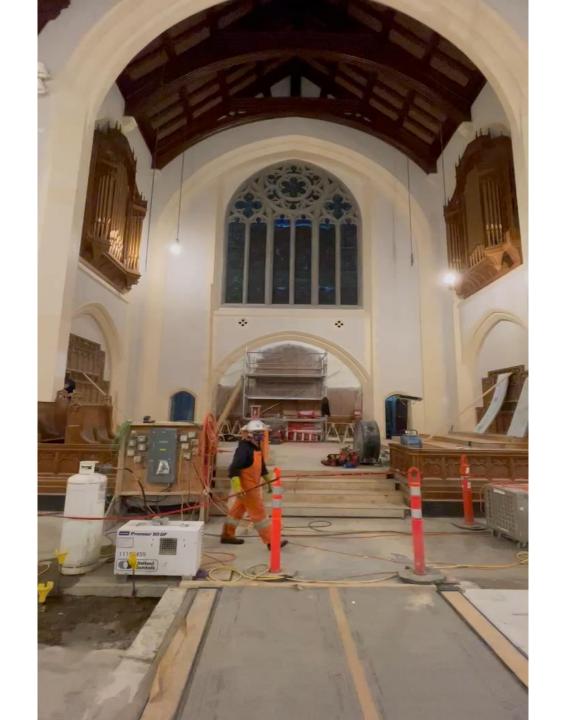

#### STAW Restorations

DEC 15, 2020

#### Church lit at night, not the spotlights



#### Scaffolding coming down, new copper roof



## Sanctuary



### Refurbished Lights Arrive



# Refurbished light



# Spotlights



Trim, Floor, Ramp stone



#### Floor with Levellers



#### Levellers



#### Wet floor and Drier Floor



#### Clean Patch of Floor



#### Chancel



# No longer pit for organ console



#### Chancel



# Refurbished Pipes in Chancel



Façade Pipes refurbished, wood not



# Plastering around new South Transept Door



# Work being completed on the Balcony area



#### New Cupboards in South Chancel Hall



## Back Chancel Hallway



## North Chancel Hallway



### video