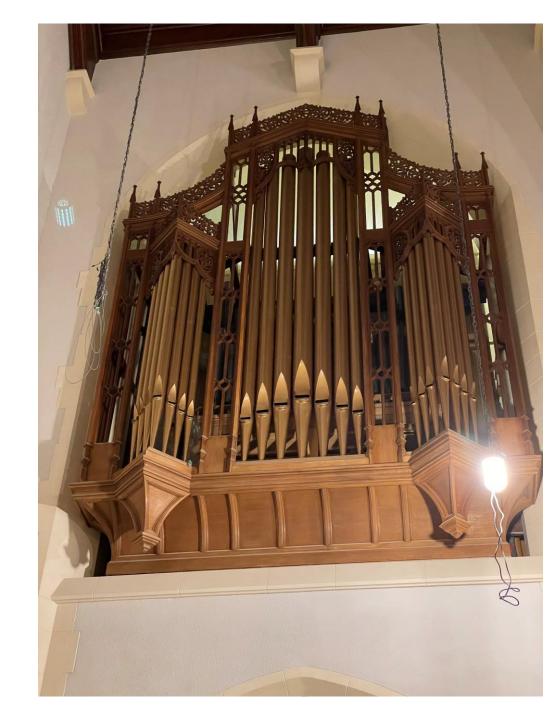

#### STAW Restorations

DEC 15, 2020

#### Church lit at night, not the spotlights



#### Scaffolding coming down, new copper roof



## Sanctuary



### Refurbished Lights Arrive



# Refurbished light



# Spotlights



Trim, Floor, Ramp stone



#### Floor with Levellers



#### Levellers



#### Wet floor and Drier Floor



#### Clean Patch of Floor



#### Chancel



# No longer pit for organ console



#### Chancel



# Refurbished Pipes in Chancel



Façade Pipes refurbished, wood not



# Plastering around new South Transept Door



# Work being completed on the Balcony area



#### New Cupboards in South Chancel Hall



## Back Chancel Hallway



## North Chancel Hallway



### video