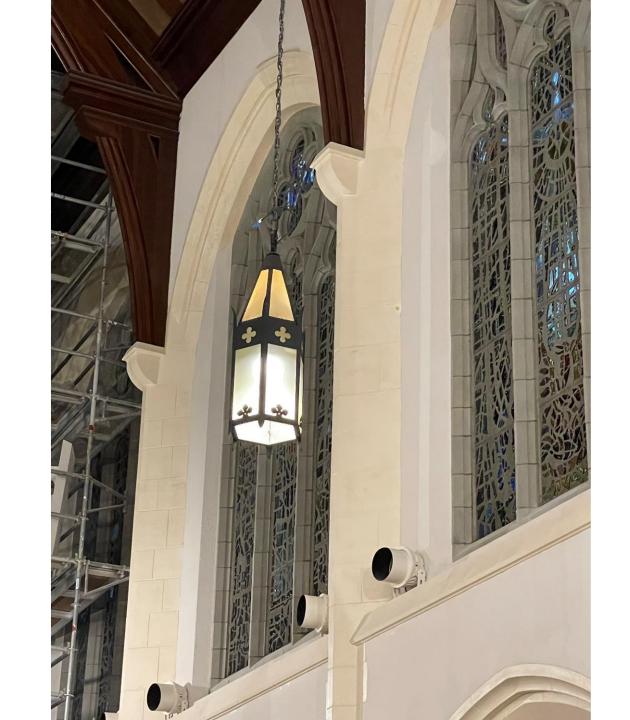

#### STAW Restorations

DEC 15, 2020

#### Church lit at night, not the spotlights



#### Scaffolding coming down, new copper roof



## Sanctuary



### Refurbished Lights Arrive



# Refurbished light



# Spotlights



Trim, Floor, Ramp stone



#### Floor with Levellers



#### Levellers



#### Wet floor and Drier Floor



#### Clean Patch of Floor



#### Chancel



# No longer pit for organ console



#### Chancel



# Refurbished Pipes in Chancel



Façade Pipes refurbished, wood not



# Plastering around new South Transept Door



# Work being completed on the Balcony area



#### New Cupboards in South Chancel Hall



## Back Chancel Hallway



## North Chancel Hallway



### video