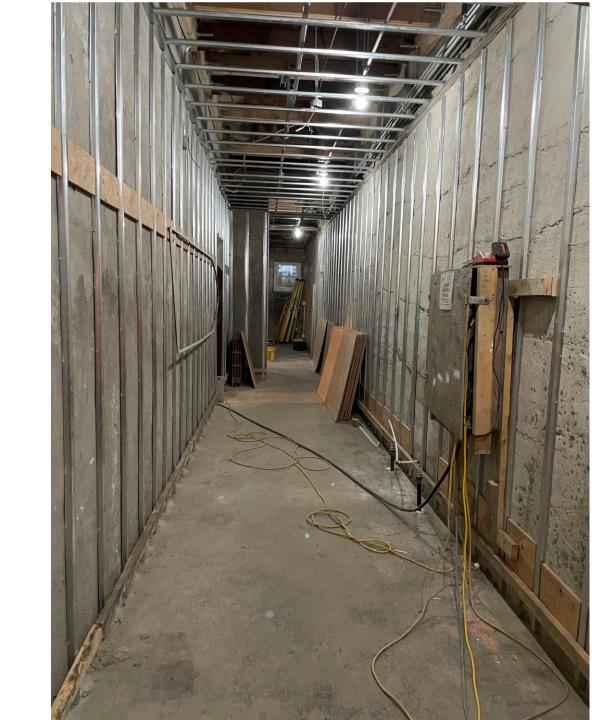

#### STAW Restorations

DEC 15, 2020

#### Church lit at night, not the spotlights



#### Scaffolding coming down, new copper roof



## Sanctuary



### Refurbished Lights Arrive



# Refurbished light



# Spotlights



Trim, Floor, Ramp stone



#### Floor with Levellers



#### Levellers



#### Wet floor and Drier Floor



#### Clean Patch of Floor



#### Chancel



# No longer pit for organ console



#### Chancel



# Refurbished Pipes in Chancel



Façade Pipes refurbished, wood not



# Plastering around new South Transept Door



# Work being completed on the Balcony area



#### New Cupboards in South Chancel Hall



## Back Chancel Hallway



## North Chancel Hallway



### video