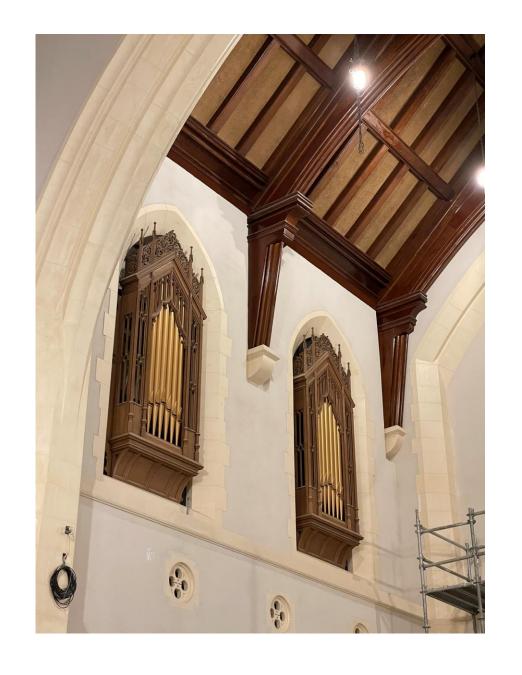

#### STAW Restorations

DEC 15, 2020

#### Church lit at night, not the spotlights



#### Scaffolding coming down, new copper roof



## Sanctuary



### Refurbished Lights Arrive



# Refurbished light



# Spotlights



Trim, Floor, Ramp stone



#### Floor with Levellers



#### Levellers



#### Wet floor and Drier Floor



#### Clean Patch of Floor



#### Chancel



# No longer pit for organ console



#### Chancel



# Refurbished Pipes in Chancel



Façade Pipes refurbished, wood not



# Plastering around new South Transept Door



# Work being completed on the Balcony area



#### New Cupboards in South Chancel Hall



## Back Chancel Hallway



## North Chancel Hallway



### video