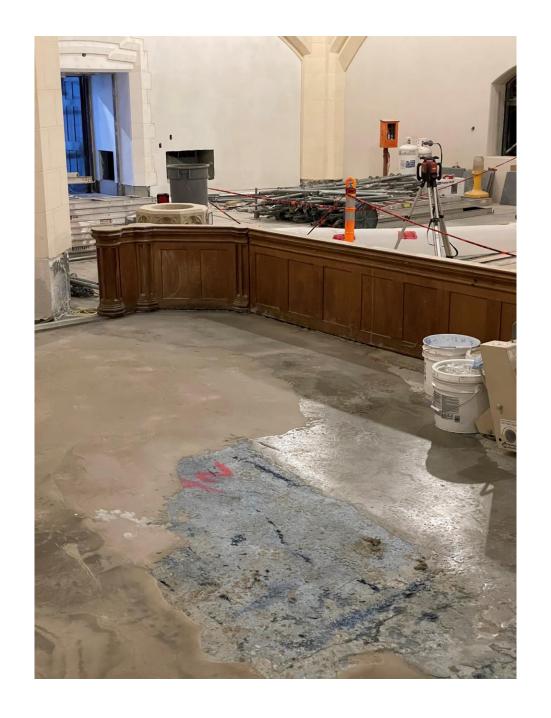

#### STAW Restorations

DEC 15, 2020

#### Church lit at night, not the spotlights



#### Scaffolding coming down, new copper roof



## Sanctuary



### Refurbished Lights Arrive



# Refurbished light



# Spotlights



Trim, Floor, Ramp stone



#### Floor with Levellers



#### Levellers



#### Wet floor and Drier Floor



#### Clean Patch of Floor



#### Chancel



# No longer pit for organ console



#### Chancel



# Refurbished Pipes in Chancel



Façade Pipes refurbished, wood not



# Plastering around new South Transept Door



# Work being completed on the Balcony area



#### New Cupboards in South Chancel Hall



## Back Chancel Hallway



## North Chancel Hallway



### video