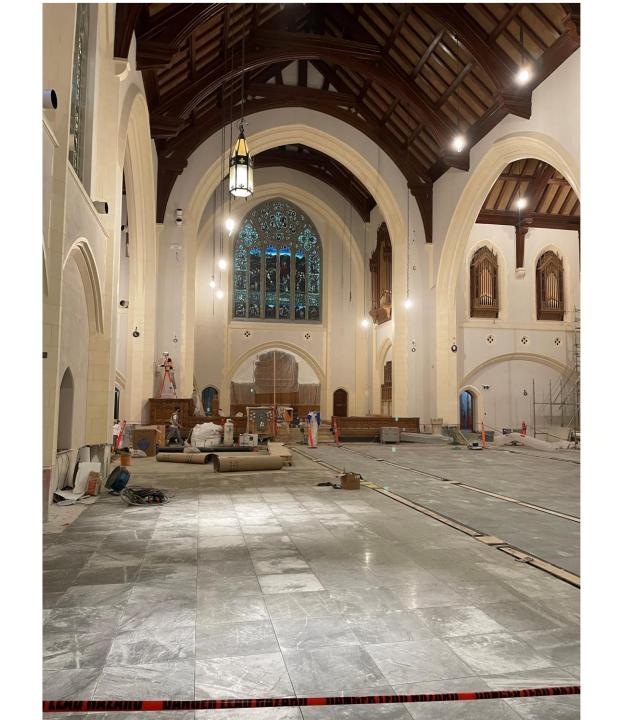

#### STAW Restorations

DEC 15, 2020

#### Church lit at night, not the spotlights



#### Scaffolding coming down, new copper roof



## Sanctuary



### Refurbished Lights Arrive



# Refurbished light



# Spotlights



Trim, Floor, Ramp stone



#### Floor with Levellers



#### Levellers



#### Wet floor and Drier Floor



#### Clean Patch of Floor



#### Chancel



# No longer pit for organ console



#### Chancel



# Refurbished Pipes in Chancel



Façade Pipes refurbished, wood not



# Plastering around new South Transept Door



# Work being completed on the Balcony area



#### New Cupboards in South Chancel Hall



## Back Chancel Hallway



## North Chancel Hallway



### video