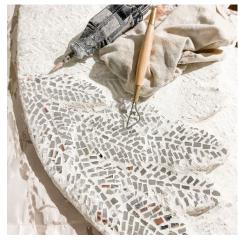

#### The Tea Cup Wings

Weight 60lb Together Height 68in Together Width 63in Together Price \$3,500

These wings are made of beautiful bone china that Suzie has turned into a mosaic. She added tea roses, a deck of heart cards and other final touches to this beautiful set. This set was inspired when Suzie saw the quote from Alice in wonderland, "Sometimes I believed in as many as six impossible things before breakfast"

#### The Thorn

Weight 40lb Together Height 66in Together Width 55in Together Price \$ 3,700

The Thorn has dozens of hand made clay roses and vines. The roses are interwoven within the sparkling dusty rose angel wing feathers. This set was inspired by the smaller version of Suzie's 2019 The Thorn angel wings. We may go through difficult times in our lives that leave thorns in our hearts but like a rose there is still beauty that grows.

#### The Reflection

Weight 14lb together Height 37in each Width 17in each Price \$699.00

The Reflection is made of mixed media including broken glass. The broken glass has been carefully placed to create a glass mosaic.