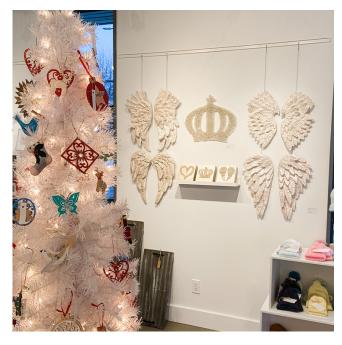

Angels Are Around Us exhibit will have large, medium and small angel wings throughout the exhibit. Suzie loves to sculpt astonishing and breathtaking large 5ft to 7ft tall angel wings. The large angel wings are to express her larger than life gratitude in having angels around us. She also offers medium angel wings in approximately 2ft and 3ft angel wings. The medium wings are typically made up of broken and shattered glass. Suzie also introduces a new shape of her smaller wings each year. The smaller angel wings are typically 1.5ft tall. There are currently four different styles in the 1.5ft tall angel wings. As you journey through this exhibit you will experiance different and unique styles, sizes and designs of angel wings. Throughout the exhibit you will also see Suzie Hartford Love Blocks. Her popular blocks are made of broken glass that are in the shape of hearts, wings and more. These angel wings are not what you have typically seen before. Some wings are covered in roses, some are made of broken tea cups and all of them are unique in their own way.

#### The Majesty Wings with crown

Weight Ib together Height 18in each Width 64in Together

Price: \$475.00

The Majestic wings are typically made in a white feathered style or crushed glass. This set of wings come with a complimenting signature crown. This style can be hung spread out or downward. Crushed and broken glass is a theme in my work that represents brokenness that is made whole, new and beautiful.