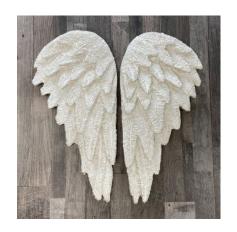

Angels Are Around Us exhibit will have large, medium and small angel wings throughout the exhibit. Suzie loves to sculpt astonishing and breathtaking large 5ft to 7ft tall angel wings. The large angel wings are to express her larger than life gratitude in having angels around us. She also offers medium angel wings in approximately 2ft and 3ft angel wings. The medium wings are typically made up of broken and shattered glass. Suzie also introduces a new shape of her smaller wings each year. The smaller angel wings are typically 1.5ft tall. There are currently four different styles in the 1.5ft tall angel wings. As you journey through this exhibit you will experiance different and unique styles, sizes and designs of angel wings. Throughout the exhibit you will also see Suzie Hartford Love Blocks. Her popular blocks are made of broken glass that are in the shape of hearts, wings and more. These angel wings are not what you have typically seen before. Some wings are covered in roses, some are made of broken tea cups and all of them are unique in their own way.

#### Four styles of 1.5ft wings

Every year Suzie Hartford comes out with a new hand made design of angel wings. She has now been creating wings for four years and uses these four shapes to offer her clients a variety of styles. Custom colors are welcome but her pearl white is classic and best seller.