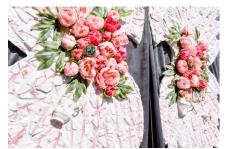

#### The Thorn

Weight 40lb Together Height 66in Together Width 55in Together Price \$ 3,700

The Thorn has dozens of hand made clay roses and vines. The roses are interwoven within the sparkling dusty rose angel wing feathers. This set was inspired by the smaller version of Suzie's 2019 The Thorn angel wings. We may go through difficult times in our lives that leave thorns in our hearts but like a rose there is still beauty that grows.

#### The Tea Cup Wings

Weight 60lb Together Height 68in Together Width 63in Together Price \$3,500

These wings are made of beautiful bone china that Suzie has turned into a mosaic. She added tea roses, a deck of heart cards and other final touches to this beautiful set. This set was inspired when Suzie saw the quote from Alice in wonderland, "Sometimes I believed in as many as six impossible things before breakfast"