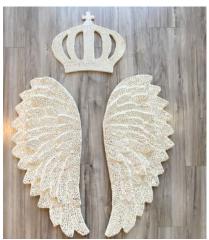

## Angels Are Around Us

Suzie Hartford

#### The Majesty Wings with crown

Weight Ib together Height 18in each Width 64in Together

Price: \$475.00

The Majestic wings are typically made in a white feathered style or crushed glass. This set of wings come with a complimenting signature crown. This style can be hung spread out or downward. Crushed and broken glass is a theme in my work that represents brokenness that is made whole, new and beautiful.