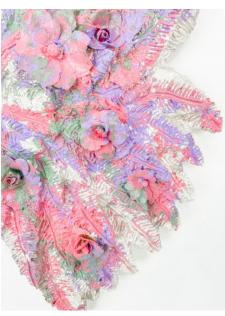

#### MEDIUM SET

## Angels Are Around Us

Suzie Hartford

#### The Majesty Wings with crown

Weight Ib together Height 18in each Width 64in Together

Price: \$475.00

The Majestic wings are typically made in a white feathered style or crushed glass. This set of wings come with a complimenting signature crown. This style can be hung spread out or downward. Crushed and broken glass is a theme in my work that represents brokenness that is made whole, new and beautiful.