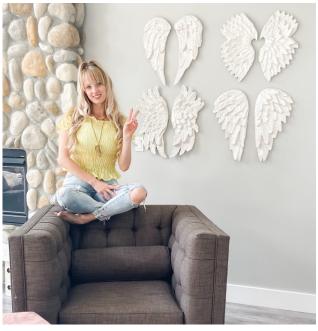

Angels Are Around Us exhibit will have large, medium and small angel wings throughout the exhibit. Suzie loves to sculpt astonishing and breathtaking large 5ft to 7ft tall angel wings. The large angel wings are to express her larger than life gratitude in having angels around us. She also offers medium angel wings in approximately 2ft and 3ft angel wings. The medium wings are typically made up of broken and shattered glass. Suzie also introduces a new shape of her smaller wings each year. The smaller angel wings are typically 1.5ft tall. There are currently four different styles in the 1.5ft tall angel wings. As you journey through this exhibit you will experiance different and unique styles, sizes and designs of angel wings. Throughout the exhibit you will also see Suzie Hartford Love Blocks. Her popular blocks are made of broken glass that are in the shape of hearts, wings and more. These angel wings are not what you have typically seen before. Some wings are covered in roses, some are made of broken tea cups and all of them are unique in their own way.

#### LARGE SETS

## Angels Are Around Us

Suzie Hartford