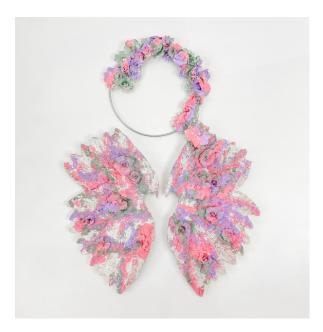

#### MEDIUM SET

## Angels Are Around Us

Suzie Hartford

#### The Majesty Wings with crown

Weight Ib together Height 18in each Width 64in Together

Price: \$475.00

The Majestic wings are typically made in a white feathered style or crushed glass. This set of wings come with a complimenting signature crown. This style can be hung spread out or downward. Crushed and broken glass is a theme in my work that represents brokenness that is made whole, new and beautiful.