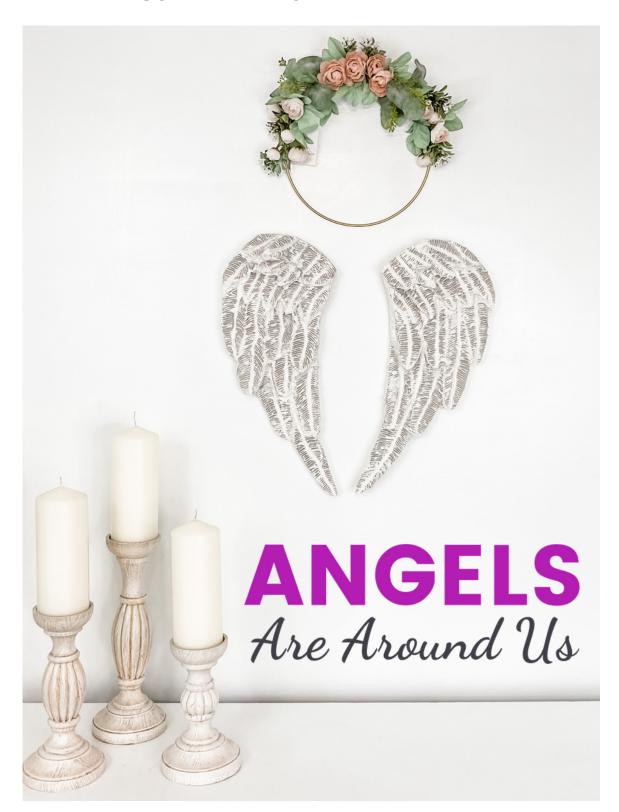

#### The Majesty Wings with crown

Weight Ib together Height 18in each Width 64in Together

Price: \$475.00

The Majestic wings are typically made in a white feathered style or crushed glass. This set of wings come with a complimenting signature crown. This style can be hung spread out or downward. Crushed and broken glass is a theme in my work that represents brokenness that is made whole, new and beautiful.