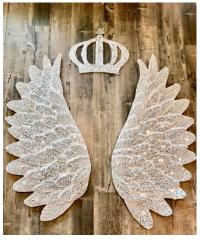

## Angels Are Around Us

Suzie Hartford

#### The Majesty Wings with crown

Weight Ib together Height 18in each Width 64in Together

Price: \$475.00

The Majestic wings are typically made in a white feathered style or crushed glass. This set of wings come with a complimenting signature crown. This style can be hung spread out or downward. Crushed and broken glass is a theme in my work that represents brokenness that is made whole, new and beautiful.