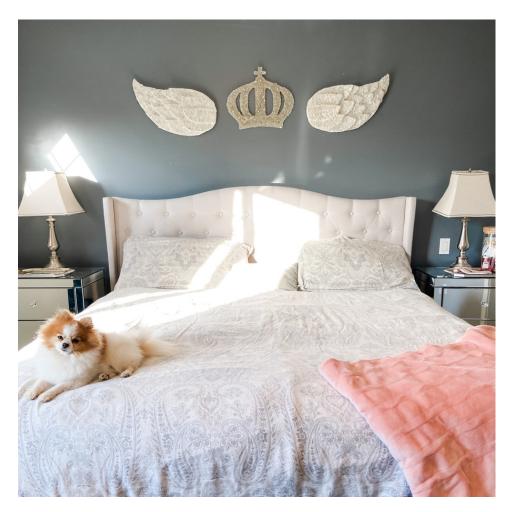

#### The Majesty Wings with crown

Weight Ib together Height 18in each Width 64in Together

Price: \$475.00

The Majestic wings are typically made in a white feathered style or crushed glass. This set of wings come with a complimenting signature crown. This style can be hung spread out or downward. Crushed and broken glass is a theme in my work that represents brokenness that is made whole, new and beautiful.