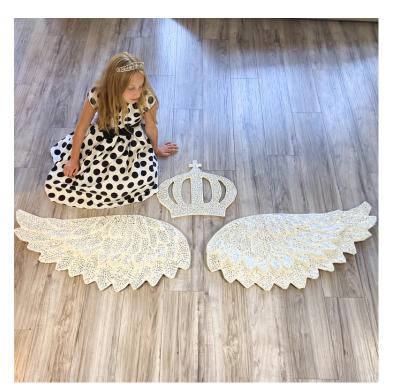

#### The Majesty Wings with crown

Weight Ib together Height 18in each Width 64in Together

Price: \$475.00

The Majestic wings are typically made in a white feathered style or crushed glass. This set of wings come with a complimenting signature crown. This style can be hung spread out or downward. Crushed and broken glass is a theme in my work that represents brokenness that is made whole, new and beautiful.