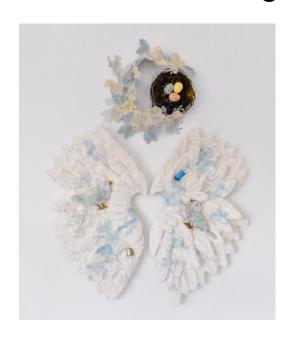

#### The New Life Wings

Weight 9lb together Height 18in each Width 20in each Price, Not for sale

This hand made set tells the story of how my parents escaped a communist Czechoslovakia and immigrated to Canada with three children. We had many angels around us in many forms.

#### The Wild Garden

Weight 9lb together Height 18in each Width 20in each Price, Not for sale

This hand made set tells the story of my beautiful and wild life as an artist, a wife and a mother.