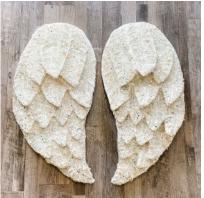

Angels Are Around Us exhibit will have large, medium and small angel wings throughout the exhibit. Suzie loves to sculpt astonishing and breathtaking large 5ft to 7ft tall angel wings. The large angel wings are to express her larger than life gratitude in having angels around us. She also offers medium angel wings in approximately 2ft and 3ft angel wings. The medium wings are typically made up of broken and shattered glass. Suzie also introduces a new shape of her smaller wings each year. The smaller angel wings are typically 1.5ft tall. There are currently four different styles in the 1.5ft tall angel wings. As you journey through this exhibit you will experiance different and unique styles, sizes and designs of angel wings. Throughout the exhibit you will also see Suzie Hartford Love Blocks. Her popular blocks are made of broken glass that are in the shape of hearts, wings and more. These angel wings are not what you have typically seen before. Some wings are covered in roses, some are made of broken tea cups and all of them are unique in their own way.

#### The Majesty Wings with crown

Weight Ib together Height 18in each Width 64in Together

Price: \$475.00

The Majestic wings are typically made in a white feathered style or crushed glass. This set of wings come with a complimenting signature crown. This style can be hung spread out or downward. Crushed and broken glass is a theme in my work that represents brokenness that is made whole, new and beautiful.