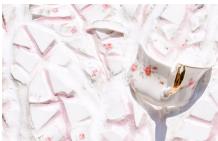

#### The Tea Cup Wings

Weight 60lb Together Height 68in Together Width 63in Together Price \$3,500

These wings are made of beautiful bone china that Suzie has turned into a mosaic. She added tea roses, a deck of heart cards and other final touches to this beautiful set. This set was inspired when Suzie saw the quote from Alice in wonderland, "Sometimes I believed in as many as six impossible things before breakfast"