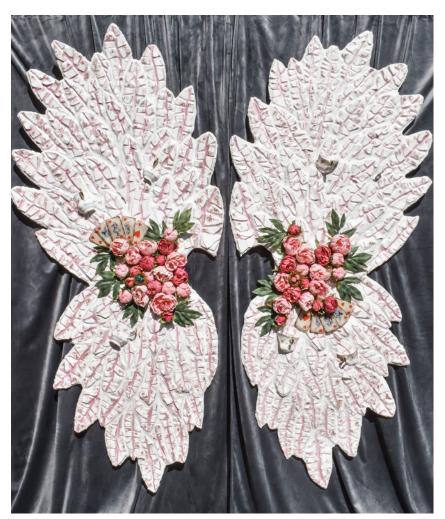

#### The Tea Cup Wings

Weight 60lb Together Height 68in Together Width 63in Together Price \$3,500

These wings are made of beautiful bone china that Suzie has turned into a mosaic. She added tea roses, a deck of heart cards and other final touches to this beautiful set. This set was inspired when Suzie saw the quote from Alice in wonderland, "Sometimes I believed in as many as six impossible things before breakfast"