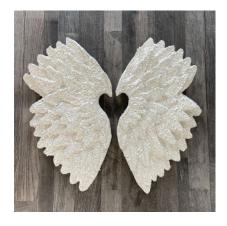

#### The Majesty Wings with crown

Weight Ib together Height 18in each Width 64in Together

Price: \$475.00

The Majestic wings are typically made in a white feathered style or crushed glass. This set of wings come with a complimenting signature crown. This style can be hung spread out or downward. Crushed and broken glass is a theme in my work that represents brokenness that is made whole, new and beautiful.