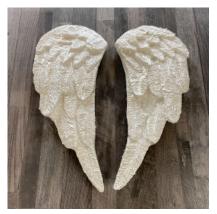

#### The Tea Cup Wings

Weight 60lb Together Height 68in Together Width 63in Together Price \$3,500

These wings are made of beautiful bone china that Suzie has turned into a mosaic. She added tea roses, a deck of heart cards and other final touches to this beautiful set. This set was inspired when Suzie saw the quote from Alice in wonderland, "Sometimes I believed in as many as six impossible things before breakfast"