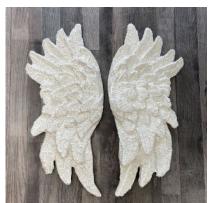

#### The Thorn

Weight 40lb Together Height 66in Together Width 55in Together Price \$ 3,700

The Thorn has dozens of hand made clay roses and vines. The roses are interwoven within the sparkling dusty rose angel wing feathers. This set was inspired by the smaller version of Suzie's 2019 The Thorn angel wings. We may go through difficult times in our lives that leave thorns in our hearts but like a rose there is still beauty that grows.