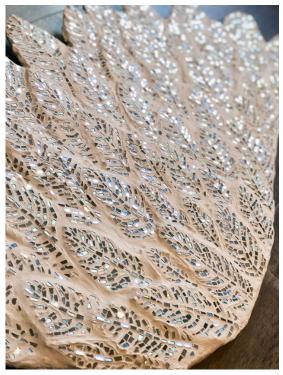

#### The Majesty Wings with crown

Weight Ib together Height 18in each Width 64in Together

Price: \$475.00

The Majestic wings are typically made in a white feathered style or crushed glass. This set of wings come with a complimenting signature crown. This style can be hung spread out or downward. Crushed and broken glass is a theme in my work that represents brokenness that is made whole, new and beautiful.