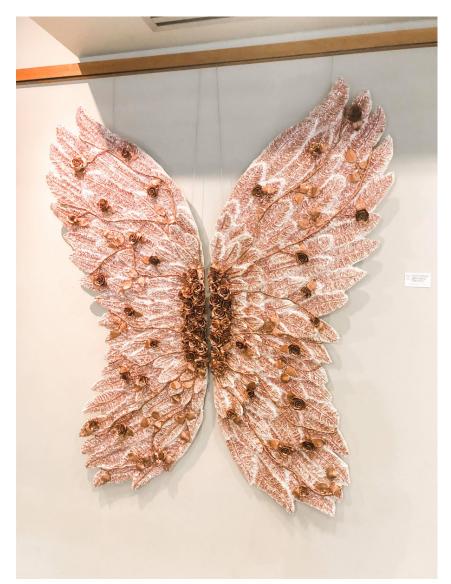

## An Exploration of Angels Around Us

What are angels to you? Walking through artist Suzie Hartford's exhibit you will experience a motivating and enchanting expression of different forms of precious angel wings. "Angels Are Around Us" exhibit is full of unique hand sculpted angel wings that were created with no limitations on what angles can look like. Suzie Hartford's angel wings are made up of mixed media materials to create a magical scene of sculpted genuine angel wings.

Angels Are Around Us exhibit will have large, medium and small angel wings throughout the exhibit. Suzie loves to sculpt astonishing and breathtaking large 5ft to 7ft tall angel wings. The large angel wings are to express her larger than life gratitude in having angels around us. She also offers medium angel wings in approximately 2ft and 3ft angel wings. The medium wings are typically made up of broken and shattered glass. Suzie also introduces a new shape of her smaller wings each year. The smaller angel wings are typically 1.5ft tall. There are currently four different styles in the 1.5ft tall angel wings. As you journey through this exhibit you will experiance different and unique styles, sizes and designs of angel wings. Throughout the exhibit you will also see Suzie Hartford Love Blocks. Her popular blocks are made of broken glass that are in the shape of hearts, wings and more. These angel wings are not what you have typically seen before. Some wings are covered in roses, some are made of broken tea cups and all of them are unique in their own way.

#### The Thorn

Weight 40lb Together Height 66in Together Width 55in Together Price \$ 3,700

The Thorn has dozens of hand made clay roses and vines. The roses are interwoven within the sparkling dusty rose angel wing feathers. This set was inspired by the smaller version of Suzie's 2019 The Thorn angel wings. We may go through difficult times in our lives that leave thorns in our hearts but like a rose there is still beauty that grows.