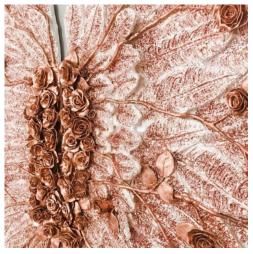

#### The Tea Cup Wings

Weight 60lb Together Height 68in Together Width 63in Together Price \$3,500

These wings are made of beautiful bone china that Suzie has turned into a mosaic. She added tea roses, a deck of heart cards and other final touches to this beautiful set. This set was inspired when Suzie saw the quote from Alice in wonderland, "Sometimes I believed in as many as six impossible things before breakfast"

#### The Thorn

Weight 40lb Together Height 66in Together Width 55in Together Price \$ 3,700

The Thorn has dozens of hand made clay roses and vines. The roses are interwoven within the sparkling dusty rose angel wing feathers. This set was inspired by the smaller version of Suzie's 2019 The Thorn angel wings. We may go through difficult times in our lives that leave thorns in our hearts but like a rose there is still beauty that grows.