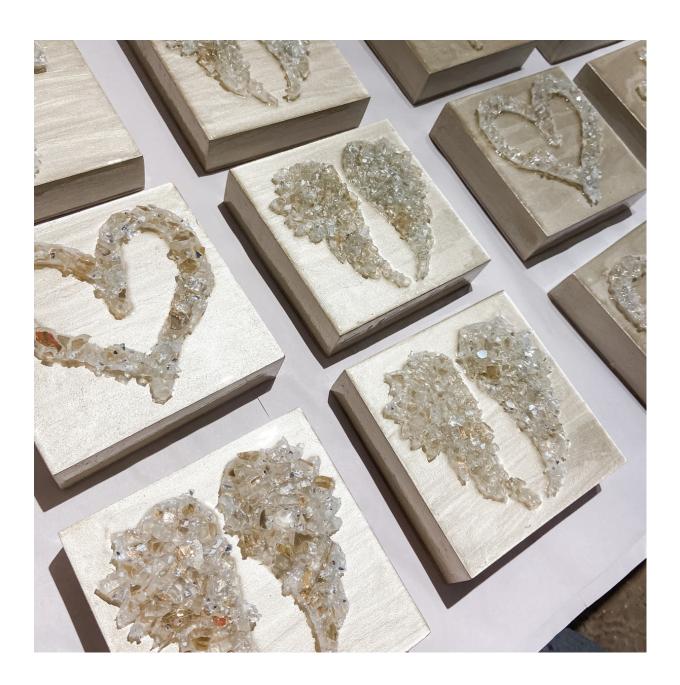

#### 2 SMALL SETS "ABOUT THE ARTIST"

## Angels Are Around Us Suzie Hartford

#### **Love Blocks**

Weight 1lb together Height 6in each Width 6in each Price \$49

Scattered though out my exhibit will be my love blocks. These blocks come in a few different colors and include glass angle wings, glass hearts, glass crosses and more. I like to use shattered glass in my artwork because it represents brokenness made whole and beautiful.